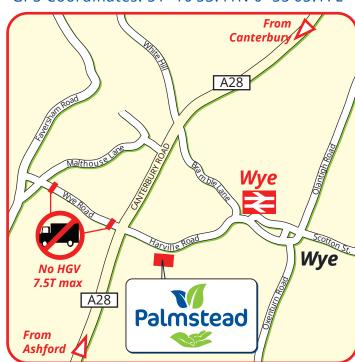

### From the West M20

Leave M20 at Junction 9 taking third exit off of roundabout. Follow signs direction A20 Ashford to next roundabout (HGVs do not follow signs to Faversham = weight limit "7.5T max."). Take first exit Simone Weil Avenue direction A28 Canterbury. Straight on at first set of traffic lights (by Sainsbury's). Turn left at next set of traffic lights direction A28 Canterbury (crossing bridge over M20). Straight on at next set of traffic lights by church. Straight on at next set of traffic lights (junction with A251) follow direction A28 Canterbury. First exit at roundabout direction A28 Canterbury (by hotel "The Conningbrook"). Approximately 1.5 miles past "The Conningbrook" enter 40mph limit and turn right at crossroads into Harville Road direction Wye. After about 0.5 mile turn right onto the nursery drive, clearly signed Palmstead.

## From the East M20

Leave M20 at Junction 10 taking third exit off of roundabout. Follow signs direction A28 Canterbury to next roundabout (by William Harvey Hospital). Follow road for about 2 miles (past Quest and Batchelors). Turn right (second exit) at roundabout direction A28 Canterbury (by hotel "The Conningbrook"). Approximately 1.5 miles past "The Conningbrook "turn right at crossroads into Harville Road direction Wye. After about 0.5 mile turn right onto the nursery drive, clearly signed Palmstead.

#### From the North A28

Follow the A28 from Canterbury and the A2 towards Ashford for approximately 10 miles. Take the second turning on the left signposted for Wye into Harville Road. After about 0.5 mile turn right onto the nursery drive, clearly signed Palmstead.

# Heavy Goods Vehicles are not allowed through Boughton Aluph or Boughton Lees.

Please access the nursery from the A28 only. If from Faversham direction, HGVs must follow A251 into Ashford and at traffic light junction with A28 turn left and follow direction Canterbury. Then follow directions as from Conningbrook roundabout.

Open 07.30 – 17.00 Monday to Friday GPS Coordinates: 51°10′53.41N 0°55′05.17E