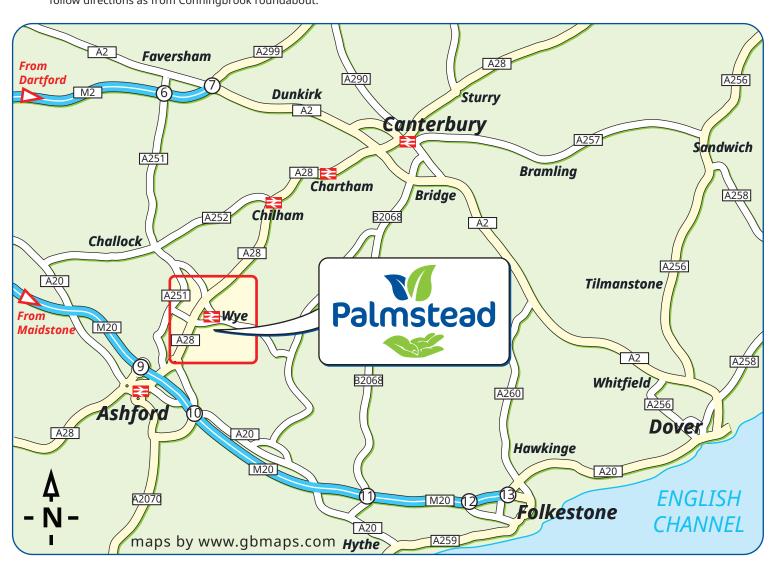

### From the West M20

Leave M20 at Junction 9 taking third exit off of roundabout. Follow signs direction A20 Ashford to next roundabout (HGVs do not follow signs to Faversham = weight limit "7.5T max."). Take first exit Simone Weil Avenue direction A28 Canterbury. Straight on at first set of traffic lights (by Sainsbury's). Turn left at next set of traffic lights direction A28 Canterbury (crossing bridge over M20). Straight on at next set of traffic lights by church. Straight on at next set of traffic lights (junction with A251) follow direction A28 Canterbury. First exit at roundabout direction A28 Canterbury (by hotel "The Conningbrook"). Approximately 1.5 miles past "The Conningbrook" enter 40mph limit and turn right at crossroads into Harville Road direction Wye. After about 0.5 mile turn right onto the nursery drive, clearly signed Palmstead.

## From the East M20

Leave M20 at Junction 10 taking third exit off of roundabout. Follow signs direction A28 Canterbury to next roundabout (by William Harvey Hospital). Follow road for about 2 miles (past Quest and Batchelors). Turn right (second exit) at roundabout direction A28 Canterbury (by hotel "The Conningbrook"). Approximately 1.5 miles past "The Conningbrook "turn right at crossroads into Harville Road direction Wye. After about 0.5 mile turn right onto the nursery drive, clearly signed Palmstead.

#### From the North A28

Follow the A28 from Canterbury and the A2 towards Ashford for approximately 10 miles. Take the second turning on the left signposted for Wye into Harville Road. After about 0.5 mile turn right onto the nursery drive, clearly signed Palmstead.

# Heavy Goods Vehicles are not allowed through Boughton Aluph or Boughton Lees.

Please access the nursery from the A28 only. If from Faversham direction, HGVs must follow A251 into Ashford and at traffic light junction with A28 turn left and follow direction Canterbury. Then follow directions as from Conningbrook roundabout.